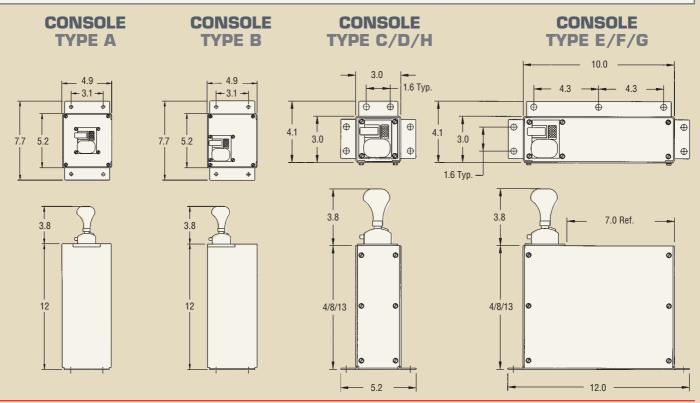

Quality consoles are designed for form, fit, and function, with choices like you've never seen before. Choose from short, tall, square, rectangular, compact, or "room to grow." Durable, attractive black powder coat provides a quality finish.

#### CONSOLES

- NINE STYLES BRUSHED ALUMINUM FACE PLATE ON MOST TYPES
- WITH OR WITHOUT AIR INSTALLATION KIT HEIGHT OPTIONS OF 4". 8" OR 13" ON MOST TYPES, 12" STANDARD ON TYPE A OR B
- BLACK POWDER COAT FINISH TYPES B, E, F & G PROVIDE A LARGE SURFACE FOR MOUNTING EXTRA SWITCHES, LIGHTS, VALVES, ETC.
- SYMMETRICAL DESIGN ON TYPES C, D, E, F, G & H FOR MOUNTING ON EITHER SIDE OF DRIVER'S SEAT
- NEW ANGLE MOUNT FOR FLOOR OR DASH