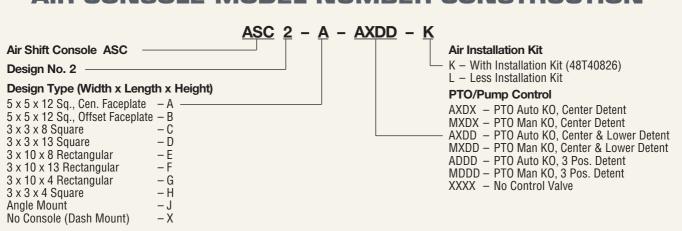

### AIR CONSOLE MODEL NUMBER CONSTRUCTION

## PTO/PUMP CONTROL

35T40821-AXDX PTO Auto KO, center detent
35T40821-MXDX PTO Man KO, center detent
35T40821-AXDD PTO Auto KO, center & lower detent
35T40821-MXDD PTO Man KO, center & lower detent
35T40821-ADDD PTO Auto KO, 3 Pos. detent
35T40821-MDDD PTO Man KO, 3 Pos. detent