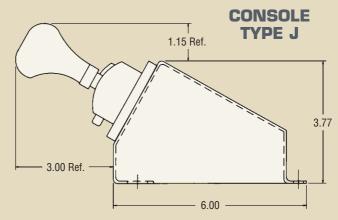

Quality consoles are designed for form, fit, and function, with choices like you've never seen before. Choose from short, tall, square, rectangular, compact, or "room to grow." Durable, attractive black powder coat provides a quality finish.

#### CONSOLES

- NINE STYLES BRUSHED ALUMINUM FACE PLATE ON MOST TYPES
- WITH OR WITHOUT AIR INSTALLATION KIT HEIGHT OPTIONS OF 4". 8" OR 13" ON MOST TYPES, 12" STANDARD ON TYPE A OR B
- BLACK POWDER COAT FINISH TYPES B, E, F & G PROVIDE A LARGE SURFACE FOR MOUNTING EXTRA SWITCHES, LIGHTS, VALVES, ETC.
- SYMMETRICAL DESIGN ON TYPES C, D, E, F, G & H FOR MOUNTING ON EITHER SIDE OF DRIVER'S SEAT
- NEW ANGLE MOUNT FOR FLOOR OR DASH