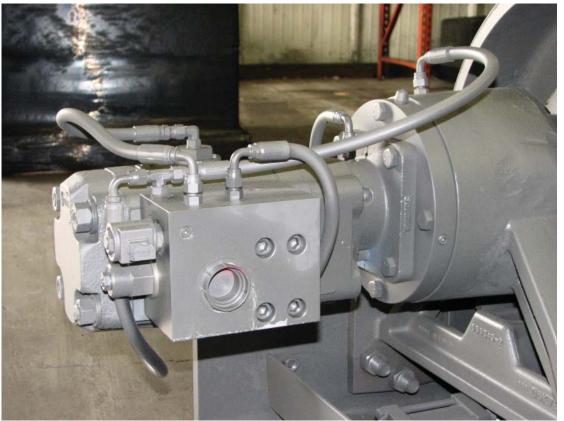

attaching the end bearing to the mounting angles #6 and #7. The motor end bearing #18 will be supported on the output shaft end and may be slid off using a nylon strap and hoist to lift it.



- 24. While continuing to support the drum #14, remove the clutch #9, snap ring #60 and spacer #25.
- 25. The output shaft #23 may be slid from the drum assembly.
- 26. The drum #14 is now supported only by the nylon strap and maybe removed as needed.
- 27. The (2) bushings #34 may be pressed from the drum if replacement is necessary.



28. To remove gear end bearing #18, from mounting angles #6 and #7, first remove (4) 7/8-9NC bolts #67 and (4) nuts #68 from each angle. Shaft oil seal #56 and end bearing bushing # 33 can be removed and replaced at this time, if necessary.



## **HOSE HOOKUP**





## **PARTS DRAWING**



## PARTS LIST

| ASSEMBLY KIT ARRIER ASSEMBLY AUGLE A | . ⊢ | 256131 | AIR CYLINDER KIT                | 38 | . 7 | 414622 | BOLT-1/2-13NCX1 1/2LG HXHD, GR5 ALL THREAD |
|---------------------------------------------------------------------------------------------------------------------------------------------------------------------------------------------------------------------------------------------------------------------------------------------------------------------------------------------------------------------------------------------------------------------------------------------------------------------------------------------------------------------------------------------------------------------------------------------------------------------------