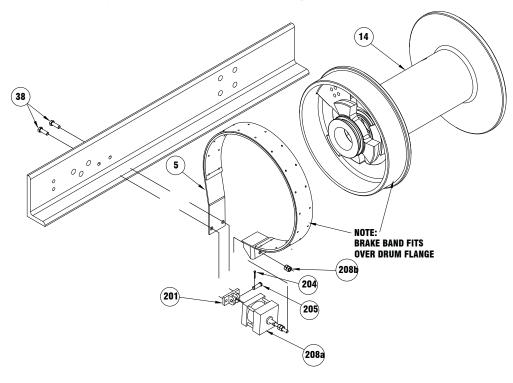

4. Remove (2) nuts #208b from air cylinder #208a. Air cylinder may now be removed. If needed, mounting bracket #201 may be removed by removing pin #204 from pin #205 and then sliding pin out of mounting bracket. Brake band #5 may be expanded over drum flange to barrel for easiest removal.