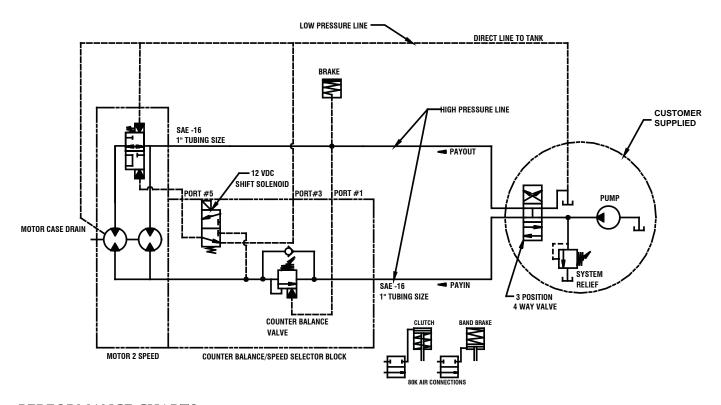

## HYDRAULIC SYSTEM REQUIREMENTS

Refer to the performance charts, below, to properly match your hydraulic system to winch perfor mance. The charts consist of:

(1) Line pull (lb.) first layer vs. working pressure (PSI) and (2) line speed, first layer (FPM) vs. gal lons per minute (GPM). Performance based on a motor displacement of 10.28 cubic inches/rev with 60 GPM maximum flow rate. Motor has (2) 1"-12 SAE straight thread o-ring ports.

Note: A motor spool (open center) directional control valve is required for brake operation.

## **HOSE HOOKUP**