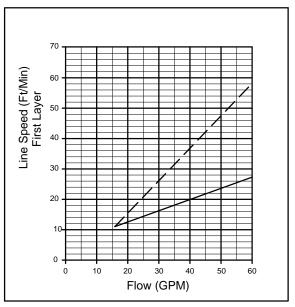

## HYDRAULIC SYSTEM REQUIREMENTS

Refer to the performance charts, below, to properly match your hydraulic system to winch perfor mance. The charts consist of:

(1) Line pull (lb.) first layer vs. working pressure (PSI) and (2) line speed, first layer (FPM) vs. gal lons per minute (GPM). Performance based on a motor displacement of 10.28 cubic inches/rev with 60 GPM maximum flow rate. Motor has (2) 1"-12 SAE straight thread o-ring ports.

#### PERFORMANCE CHARTS

BASED ON 10.28 CU IN/REV MOTOR

<sup>\*</sup> These specifications are based on recommended wire rope of 1" Extra Improved Plow Steel Cable and a 10.28 cu. In. / Rev. motor.