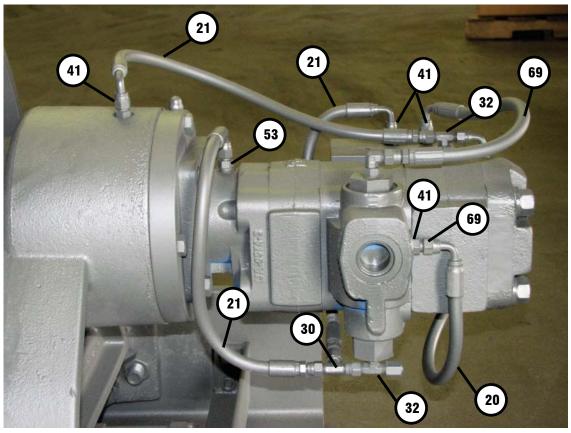

68 attaching the end bearing to the mounting angles #6 and #7. The motor end bearing #18 will be supported on the output shaft end and may be slid off using a nylon strap and hoist to lift it.



- 24. While continuing to support the drum #14, remove the clutch #9, snap ring #60 and spacer #25.
- 25. The output shaft #23 may be slid from the drum assembly.
- 26. The drum #14 is now supported only by the nylon strap and maybe removed as needed.
- 27. The (2) bushings #34 may be pressed from the drum if replacement is necessary.



28. To remove gear end bearing #18, from mounting angles #6 and #7, first remove (4) 7/8-9NC bolts #67 and (4) nuts #68 from each angle. Shaft oil seal #56 and end bearing bushing # 33 can be removed and replaced at this time, if necessary.



## **HOSE HOOKUP**





## **PARTS DRAWING**



## PARTS LIST

| ASSEMBLY KIT ARRIER ASSEMBLY AUGLE A | . ⊢ | 256131 | AIR CYLINDER KIT                | 38 | . 7 | 414622 | BOLT-1/2-13NCX1 1/2LG HXHD, GR5 ALL THREAD |
|-------------------------------------------------------------------------------------------------------------------------------------------------------------------------------------------------------------------------------------------------------------------------------------------------------------------------------------------------------------------------------------------------------------------------------------------------------------------------------------------------------------------------------------------------------------------------------------------------------------------------