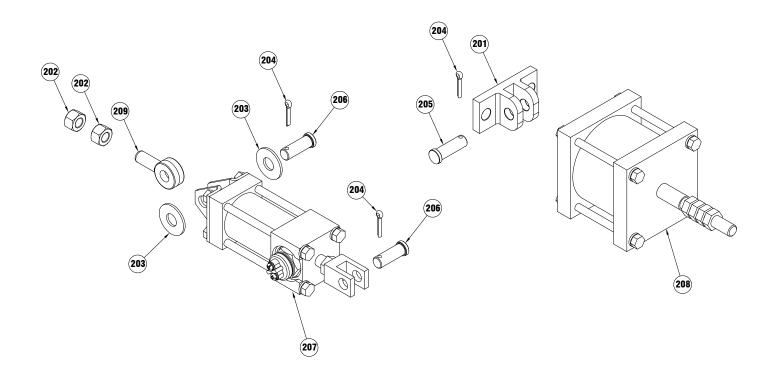

4. Remove (2) nuts #208b from air cylinder #208a. Air cylinder may now be removed. If needed, mounting bracket #201 may be removed by removing pin #204 from pin #205 and then sliding pin out of mounting bracket. Brake band #5 may be expanded over drum flange to barrel for easiest removal.

- 19. Remove the clutch cylinder #1 by removing the (2) cotter keys #204 and (2) pins #206 from either end of the air cylinder #207.
- 20. The clutch cylinder support angle #8 can be removed by removing the four bolts #66 and nuts #65 attaching it to the mounting angles.
- 21. Remove the clutch yoke #29 by removing center pivot bolt #21 and nut #65.