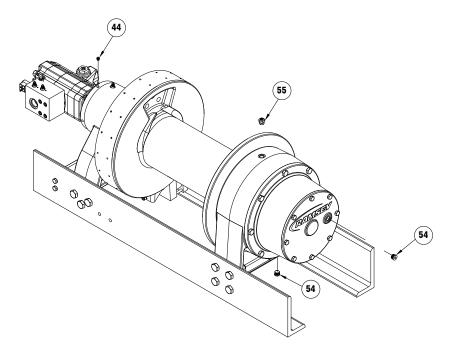

#### INSTRUCTIONS FOR DISASSEMBLY

- 1. Remove wire rope from drum.
- 2. Drain oil from winch by removing (2) plugs #54, removing the lower plug first.
- 3. When replacing lubricant, use 264 oz of applicable lube for your climate form table on page 5, adding 4 oz at #44 and the remaining at # 55.

4. Remove (2) nuts #208b from air cylinder #208a. Air cylinder may now be removed. If needed, mounting bracket #201 may be removed by removing pin #204 from pin #205 and then sliding pin out of mounting bracket. Brake band #5 may be expanded over drum flange to barrel for easiest removal.