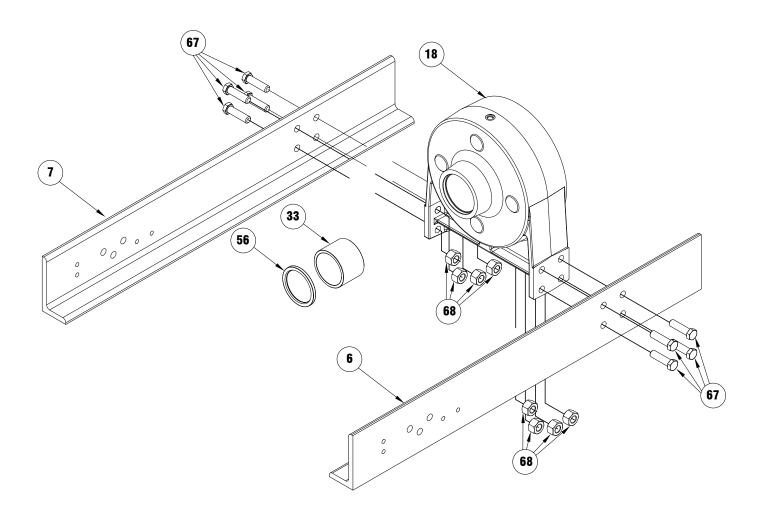

- 22. By removing snap ring #58 and ball bearing #31, the input shaft #22 may be removed.
- 23. To remove the motor end bearing #18, support drum #14 with a nylon strap or chain and hoist. Lift on the drum to tension the strap. Remove (6) bolts #67 and (6) nuts #68 attaching the end bearing to the mounting angles #6 and #7. The motor end bearing #18 will be supported on the output shaft end and may be slid off using a nylon strap and hoist to lift it.

28. To remove gear end bearing #18, from mounting angles #6 and #7, first remove (4) 7/8-9NC bolts #67 and (4) nuts #68 from each angle. Shaft oil seal #56 and end bearing bushing # 33 can be removed and replaced at this time, if necessary.