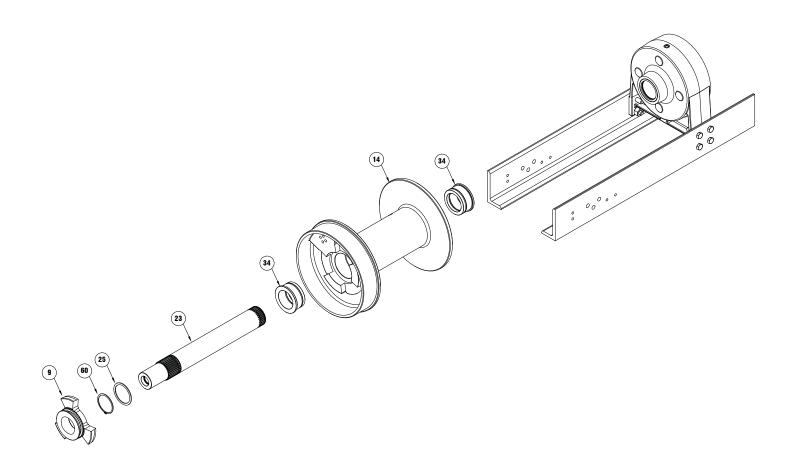

#### INSTRUCTIONS FOR DISASSEMBLY

- 1. Remove wire rope from drum.
- 2. Drain oil from winch by removing (2) plugs #54, removing the lower plug first.
- 3. When replacing lubricant, use 264 oz of applicable lube for your climate form table on page 5, adding 4 oz at #44 and the remaining at # 55.

4. Remove (2) nuts #208b from air cylinder #208a. Air cylinder may now be removed. If needed, mounting bracket #201 may be removed by removing pin #204 from pin #205 and then sliding pin out of mounting bracket. Brake band #5 may be expanded over drum flange to barrel for easiest removal.

- 5. Remove motor #45 from winch by first disconnecting hydraulic lines (see page 17), solenoid wires, and then remove (4) bolts #73. O-ring #72 may now be removed.
- 6. Remove brake cover #42 by removing (4) bolts #66. The cover is spring loaded, use care when removing. Remove o-ring #46 then springs #61 may be removed; residual oil may be present in the brake housing.
- 7. Remove piston #11 including o-rings and backup rings #47, #48, #49, and #50 by using a momentary puff of compressed air into the brake port located on top of the end bearing. Capture the piston by placing a shop rag over the opening prior to using air.
- 8. Remove the sprag brake hub assembly #40, (7) stator plates #12, (6) disc brakes #13, and the spacer #28. The sprag brake hub assembly #40 is not a serviceable part, if damaged a replacement assembly should be ordered.

- 9. Remove (8) cover bolts #36; cover #10, and o-ring #51.
- 10. Remove snap ring #58, and sun gear #17.
- 11. The planetary carrier assembly #4 may now be removed along with (2) spacers #24.
- 12. Remove second snap ring #58 and intermediate sun gear #16.
- 13. Planetary carrier assembly #3 may now be removed.

- 14. Using a nylon strap, support ring gear #20 from a hoist or boom, this ring gear is heavy. Remove (8) bolts #37 leaving the top most bolt for last. Remove the final bolt while supporting ring gear. Set ring gear aside. Remove the o-ring #52.
- 15. Remove spacer #26 and the output sun gear #15.
- 16. Using a large pair of snap ring pliers remove the snap ring #60 from the shaft located inside the plan etary carrier assembly #2.
- 17. Using a nylon strap and hoist slide the output planetary carrier #2 from the ring gear housing. The output planetary carrier is heavy.
- 18. Remove the spacer #27.

- 19. Remove the clutch cylinder #1 by removing the (2) cotter keys #204 and (2) pins #206 from either end of the air cylinder #207.
- 20. The clutch cylinder support angle #8 can be removed by removing the four bolts #66 and nuts #65 attaching it to the mounting angles.
- 21. Remove the clutch yoke #29 by removing center pivot bolt #21 and nut #65.

- 22. By removing snap ring #58 and ball bearing #31, the input shaft #22 may be removed.
- 23. To remove the motor end bearing #18, support drum #14 with a nylon strap or chain and hoist. Lift on the drum to tension the strap. Remove (6) bolts #67 and (6) nuts #68 attaching the end bearing to the mounting angles #6 and #7. The motor end bearing #18 will be supported on the output shaft end and may be slid off using a nylon strap and hoist to lift it.

- 24. While continuing to support the drum #14, remove the clutch #9, snap ring #60 and spacer #25.
- 25. The output shaft #23 may be slid from the drum assembly.
- 26. The drum #14 is now supported only by the nylon strap and maybe removed as needed.
- 27. The (2) bushings #34 may be pressed from the drum if replacement is necessary.

28. To remove gear end bearing #18, from mounting angles #6 and #7, first remove (4) 7/8-9NC bolts #67 and (4) nuts #68 from each angle. Shaft oil seal #56 and end bearing bushing # 33 can be removed and replaced at this time, if necessary.