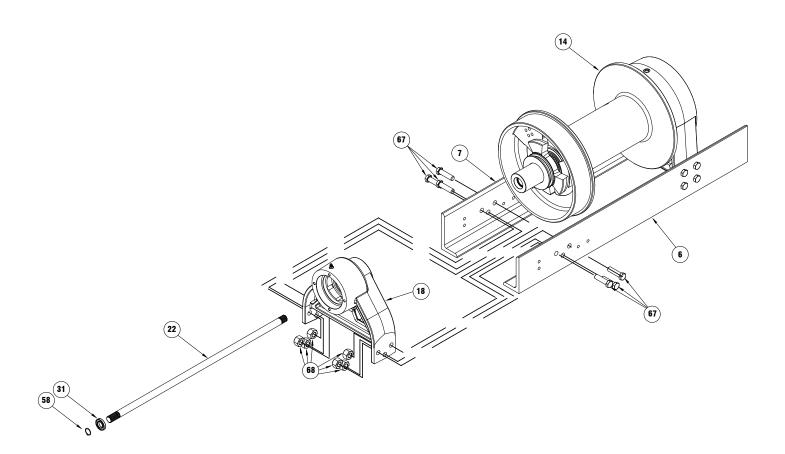

- 22. By removing snap ring #58 and ball bearing #31, the input shaft #22 may be removed.
- 23. To remove the motor end bearing #18, support drum #14 with a nylon strap or chain and hoist. Lift on the drum to tension the strap. Remove (6) bolts #67 and (6) nuts #68 attaching the end bearing to the mounting angles #6 and #7. The motor end bearing #18 will be supported on the output shaft end and may be slid off using a nylon strap and hoist to lift it.

- 24. While continuing to support the drum #14, remove the clutch #9, snap ring #60 and spacer #25.
- 25. The output shaft #23 may be slid from the drum assembly.
- 26. The drum #14 is now supported only by the nylon strap and maybe removed as needed.
- 27. The (2) bushings #34 may be pressed from the drum if replacement is necessary.

28. To remove gear end bearing #18, from mounting angles #6 and #7, first remove (4) 7/8-9NC bolts #67 and (4) nuts #68 from each angle. Shaft oil seal #56 and end bearing bushing # 33 can be removed and replaced at this time, if necessary.