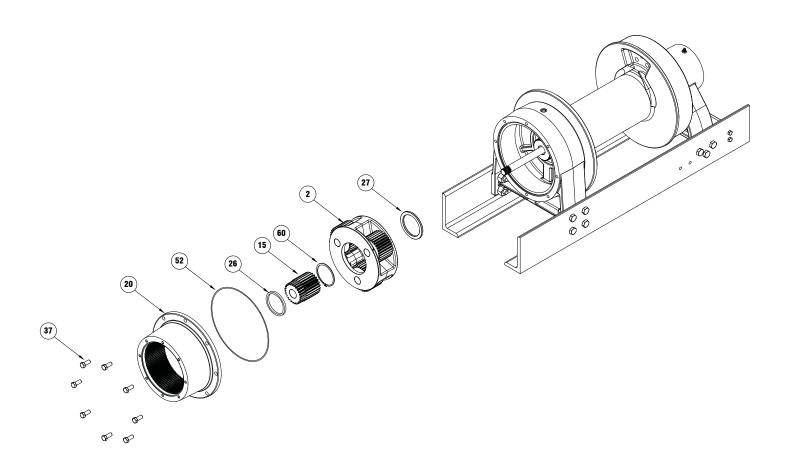

- 14. Using a nylon strap, support ring gear #20 from a hoist or boom, this ring gear is heavy. Remove (8) bolts #37 leaving the top most bolt for last. Remove the final bolt while supporting ring gear. Set ring gear aside. Remove the o-ring #52.
- 15. Remove spacer #26 and the output sun gear #15.
- 16. Using a large pair of snap ring pliers remove the snap ring #60 from the shaft located inside the plan etary carrier assembly #2.
- 17. Using a nylon strap and hoist slide the output planetary carrier #2 from the ring gear housing. The output planetary carrier is heavy.
- 18. Remove the spacer #27.