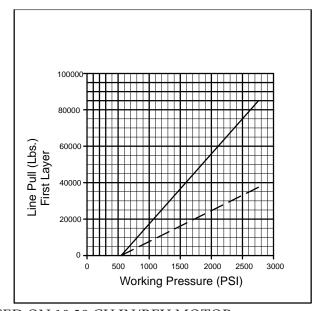

## HYDRAULIC SYSTEM REQUIREMENTS

Refer to the performance charts, below, to properly match your hydraulic system to winch perfor mance. The charts consist of:

(1) Line pull (lb.) first layer vs. working pressure (PSI) and (2) line speed, first layer (FPM) vs. gal lons per minute (GPM). Performance based on a motor displacement of 10.28 cubic inches/rev with 60 GPM maximum flow rate. Motor has (2) 1"-12 SAE straight thread o-ring ports.

#### PERFORMANCE CHARTS

BASED ON 10.28 CU IN/REV MOTOR

<sup>\*</sup> These specifications are based on recommended wire rope of 1" Extra Improved Plow Steel Cable and a 10.28 cu. In. / Rev. motor.