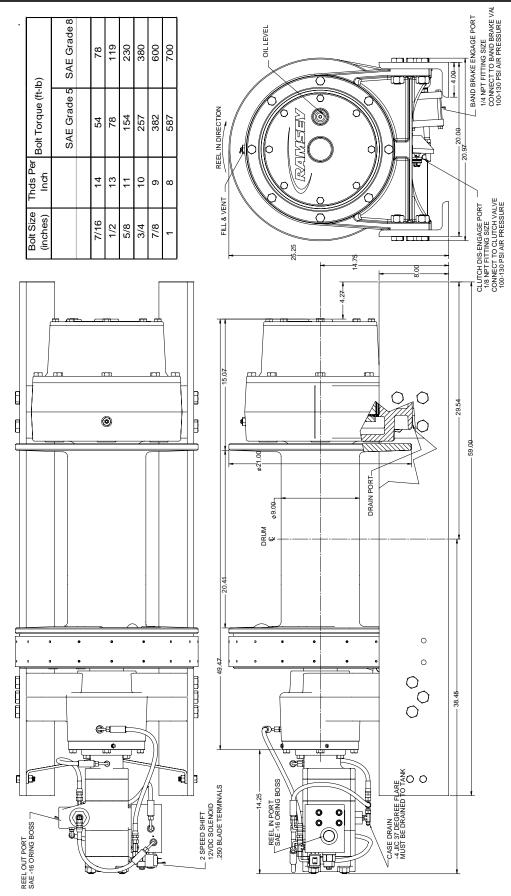

#### SPECIFICATIONS\*

| APPROXIMATE WEIGHT1685 LBS. |                           |                            |       |       |            |     |                      |       |        |     |
|-----------------------------|---------------------------|----------------------------|-------|-------|------------|-----|----------------------|-------|--------|-----|
| WORKING                     | WORKING PRESSURE:2750 PSI |                            |       |       |            |     |                      |       |        |     |
| CABLE DIA                   | METER:                    |                            |       |       |            |     |                      |       | 1 INCH |     |
| MAX FLO                     | N:                        |                            |       |       |            |     |                      |       | 60 GPM |     |
| LAYER                       | CA                        | CABLE LOW SPEED HIGH SPEED |       |       |            |     |                      |       |        |     |
| OF                          | CAPA                      | ACITY                      | LINE  | PULL  | LINE SPEED |     | LINE PULL LINE SPEED |       | SPEED  |     |
| CABLE                       | Ft                        | m                          | Lb    | Kg    | fpm        | mpm | Lb                   | Kg    | fpm    | mpm |
| 1                           | 45                        | 13                         | 85000 | 38550 | 27         | 8   | 37000                | 16780 | 58     | 18  |
| 2                           | 105                       | 32                         | 70800 | 32110 | 31         | 9   | 30800                | 13970 | 68     | 21  |
| 3                           | 170                       | 51                         | 60700 | 27530 | 36         | 11  | 26400                | 11970 | 78     | 24  |
| 4                           | 250                       | 76                         | 53100 | 24080 | 41         | 12  | 23100                | 10470 | 89     | 27  |
| 5                           | 335                       | 102                        | 47200 | 21400 | 46         | 14  | 20500                | 9290  | 99     | 30  |

<sup>\*</sup> These specifications are based on recommended wire rope of 1" Extra Improved Plow Steel Cable and a 10.28 cu. In. / Rev. motor.

## HYDRAULIC SYSTEM REQUIREMENTS

Refer to the performance charts, below, to properly match your hydraulic system to winch perfor mance. The charts consist of:

(1) Line pull (lb.) first layer vs. working pressure (PSI) and (2) line speed, first layer (FPM) vs. gal lons per minute (GPM). Performance based on a motor displacement of 10.28 cubic inches/rev with 60 GPM maximum flow rate. Motor has (2) 1"-12 SAE straight thread o-ring ports.

Note: A motor spool (open center) directional control valve is required for brake operation.