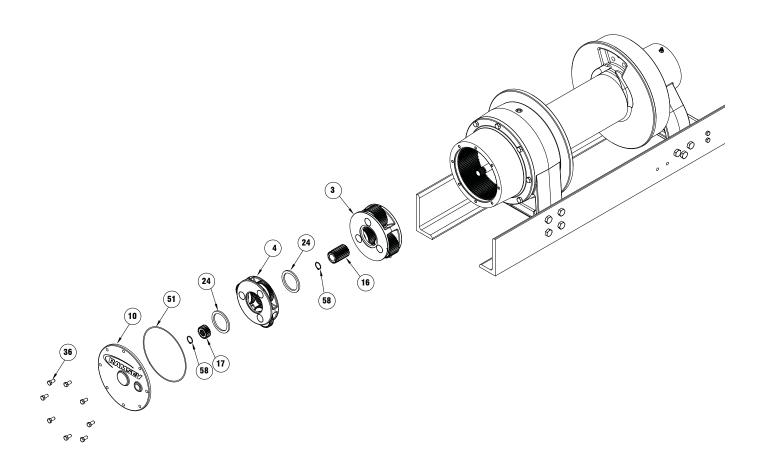

- 9. Remove (8) cover bolts #36; cover #10, and o-ring #51.
- 10. Remove snap ring #58, and sun gear #17.
- 11. The planetary carrier assembly #4 may now be removed along with (2) spacers #24.
- 12. Remove second snap ring #58 and intermediate sun gear #16.
- 13. Planetary carrier assembly #3 may now be removed.

- 14. Using a nylon strap, support ring gear #20 from a hoist or boom, this ring gear is heavy. Remove (8) bolts #37 leaving the top most bolt for last. Remove the final bolt while supporting ring gear. Set ring gear aside. Remove the o-ring #52.
- 15. Remove spacer #26 and the output sun gear #15.
- 16. Using a large pair of snap ring pliers remove the snap ring #60 from the shaft located inside the plan etary carrier assembly #2.
- 17. Using a nylon strap and hoist slide the output planetary carrier #2 from the ring gear housing. The output planetary carrier is heavy.
- 18. Remove the spacer #27.