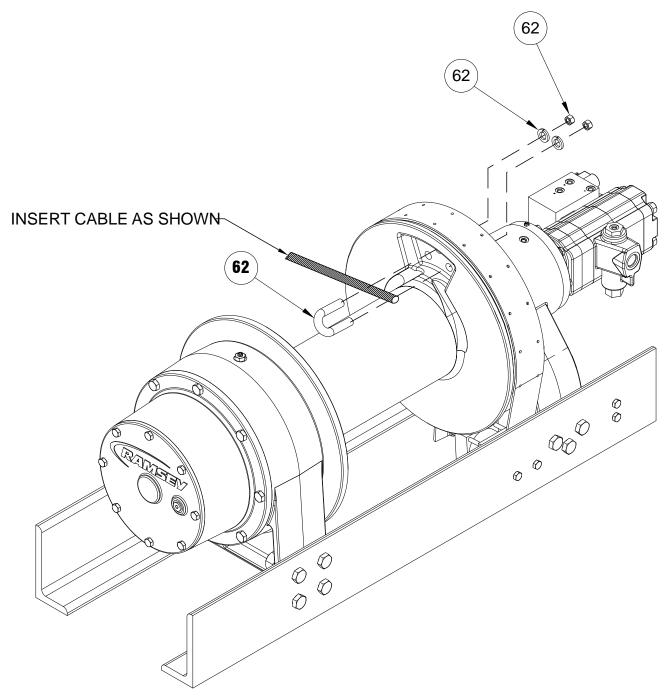

#### **CABLE INSTALLATION**

- 1. Unwind cable by rolling it out along the ground to prevent kinking. Securely wrap end of wire rope, opposite hook, with plastic or similar tape to prevent fraying.
- 2. Place taped end of cable into slot on drum flange and bend into track on drum flange. Se cure using supplied u-bolt #62.
- 3. Carefully run the winch in the "reel-in" direction. Keeping tension on end of cable, spool all the cable onto the cable drum, taking care to form neatly wrapped layers.
- 4. After installing cable, band brake is used to prevent bird nesting while pulling out cable, when clutch is disengaged.