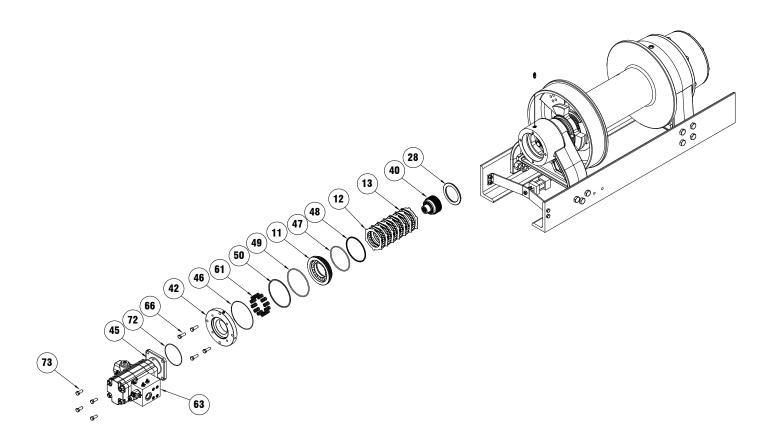

- 5. Remove motor #45 from winch by first disconnecting hydraulic lines (see page 17), solenoid wires, and then remove (4) bolts #73. O-ring #72 may now be removed.
- 6. Remove brake cover #42 by removing (4) bolts #66. The cover is spring loaded, use care when removing. Remove o-ring #46 then springs #61 may be removed; residual oil may be present in the brake housing.
- 7. Remove piston #11 including o-rings and backup rings #47, #48, #49, and #50 by using a momentary puff of compressed air into the brake port located on top of the end bearing. Capture the piston by placing a shop rag over the opening prior to using air.
- 8. Remove the sprag brake hub assembly #40, (7) stator plates #12, (6) disc brakes #13, and the spacer #28. The sprag brake hub assembly #40 is not a serviceable part, if damaged a replacement assembly should be ordered.

- 9. Remove (8) cover bolts #36; cover #10, and o-ring #51.
- 10. Remove snap ring #58, and sun gear #17.
- 11. The planetary carrier assembly #4 may now be removed along with (2) spacers #24.
- 12. Remove second snap ring #58 and intermediate sun gear #16.
- 13. Planetary carrier assembly #3 may now be removed.