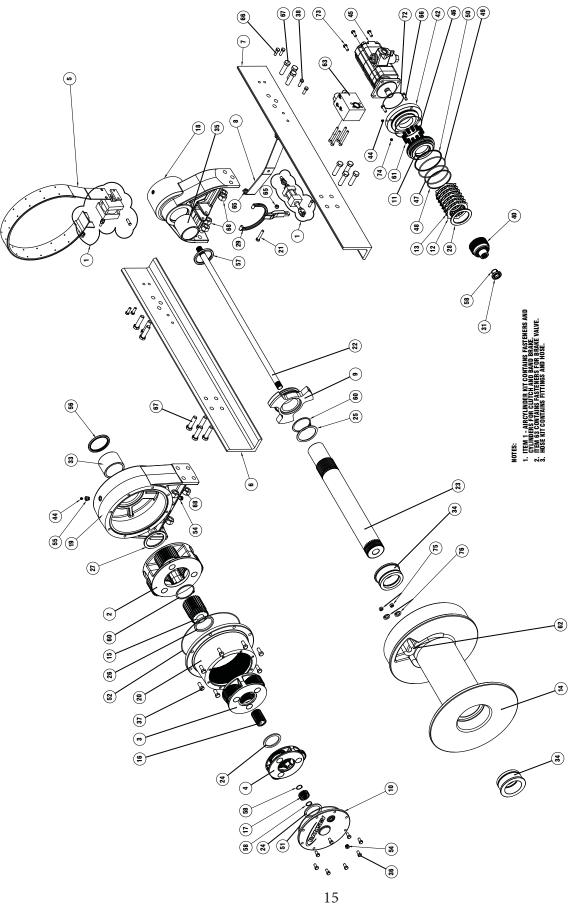

#### INSTRUCTIONS FOR DISASSEMBLY

- 1. Remove wire rope from drum.
- 2. Drain oil from winch by removing (2) plugs #54, removing the lower plug first.
- 3. When replacing lubricant, use 264 oz of applicable lube for your climate form table on page 5, adding 4 oz at #44 and the remaining at # 55.

4. Remove (2) nuts #208b from air cylinder #208a. Air cylinder may now be removed. If needed, mounting bracket #201 may be removed by removing pin #204 from pin #205 and then sliding pin out of mounting bracket. Brake band #5 may be expanded over drum flange to barrel for easiest removal.

- 5. Remove motor #45 from winch by first disconnecting hydraulic lines (see page 17), solenoid wires, and then remove (4) bolts #73. O-ring #72 may now be removed.
- 6. Remove brake cover #42 by removing (4) bolts #66. The cover is spring loaded, use care when removing. Remove o-ring #46 then springs #61 may be removed; residual oil may be present in the brake housing.
- 7. Remove piston #11 including o-rings and backup rings #47, #48, #49, and #50 by using a momentary puff of compressed air into the brake port located on top of the end bearing. Capture the piston by placing a shop rag over the opening prior to using air.
- 8. Remove the sprag brake hub assembly #40, (7) stator plates #12, (6) disc brakes #13, and the spacer #28. The sprag brake hub assembly #40 is not a serviceable part, if damaged a replacement assembly should be ordered.

- 9. Remove (8) cover bolts #36; cover #10, and o-ring #51.
- 10. Remove snap ring #58, and sun gear #17.
- 11. The planetary carrier assembly #4 may now be removed along with (2) spacers #24.
- 12. Remove second snap ring #58 and intermediate sun gear #16.
- 13. Planetary carrier assembly #3 may now be removed.

- 14. Using a nylon strap, support ring gear #20 from a hoist or boom, this ring gear is heavy. Remove (8) bolts #37 leaving the top most bolt for last. Remove the final bolt while supporting ring gear. Set ring gear aside. Remove the o-ring #52.
- 15. Remove spacer #26 and the output sun gear #15.
- 16. Using a large pair of snap ring pliers remove the snap ring #60 from the shaft located inside the plan etary carrier assembly #2.
- 17. Using a nylon strap and hoist slide the output planetary carrier #2 from the ring gear housing. The output planetary carrier is heavy.
- 18. Remove the spacer #27.

- 19. Remove the clutch cylinder #1 by removing the (2) cotter keys #204 and (2) pins #206 from either end of the air cylinder #207.
- 20. The clutch cylinder support angle #8 can be removed by removing the four bolts #66 and nuts #65 attaching it to the mounting angles.
- 21. Remove the clutch yoke #29 by removing center pivot bolt #21 and nut #65.

- 22. By removing snap ring #58 and ball bearing #31, the input shaft #22 may be removed.
- 23. To remove the motor end bearing #18, support drum #14 with a nylon strap or chain and hoist. Lift on the drum to tension the strap. Remove (6) bolts #67 and (6) nuts #68 attaching the end bearing to the mounting angles #6 and #7. The motor end bearing #18 will be supported on the output shaft end and may be slid off using a nylon strap and hoist to lift it.

- 24. While continuing to support the drum #14, remove the clutch #9, snap ring #60 and spacer #25.
- 25. The output shaft #23 may be slid from the drum assembly.
- 26. The drum #14 is now supported only by the nylon strap and maybe removed as needed.
- 27. The (2) bushings #34 may be pressed from the drum if replacement is necessary.

28. To remove gear end bearing #18, from mounting angles #6 and #7, first remove (4) 7/8-9NC bolts #67 and (4) nuts #68 from each angle. Shaft oil seal #56 and end bearing bushing # 33 can be removed and replaced at this time, if necessary.

## **PARTS DRAWING**