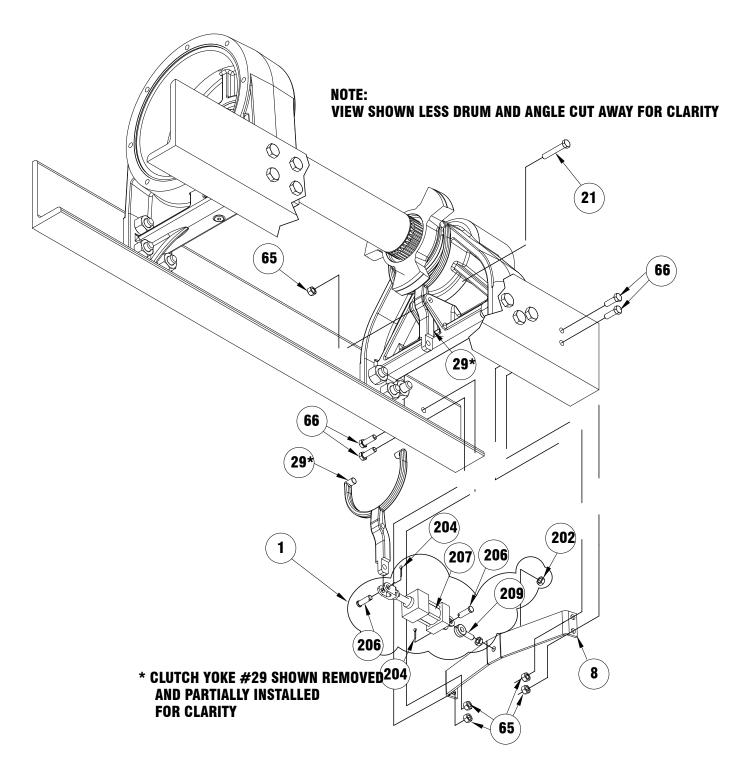

- 19. Remove the clutch cylinder #1 by removing the (2) cotter keys #204 and (2) pins #206 from either end of the air cylinder #207.
- 20. The clutch cylinder support angle #8 can be removed by removing the four bolts #66 and nuts #65 attaching it to the mounting angles.
- 21. Remove the clutch yoke #29 by removing center pivot bolt #21 and nut #65.